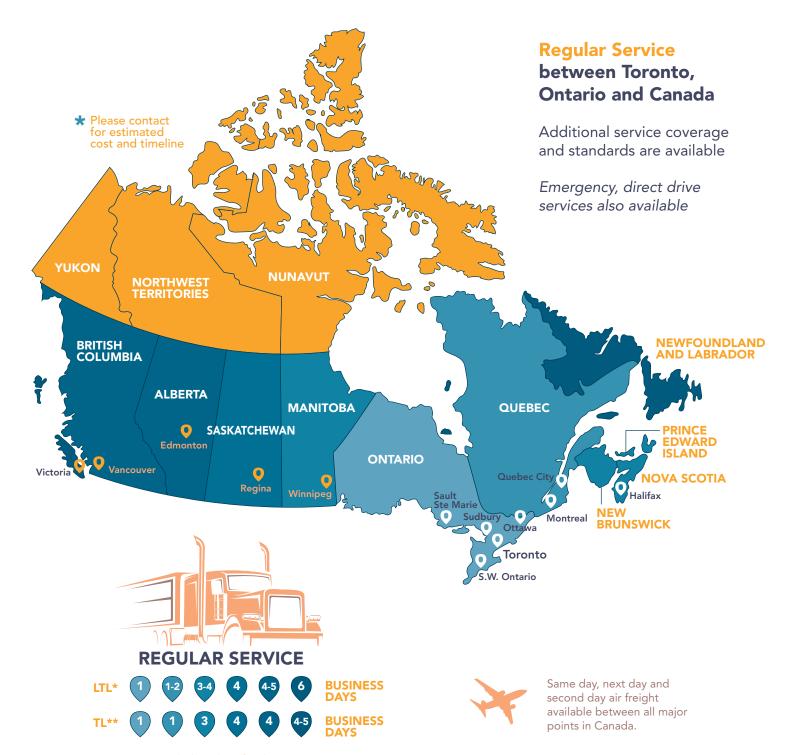

### Regular & Expedited Services

FREIGHTWORLD provides an over the road service across Canada and between Canada and the USA through its elite network of transportation alliances. We provide less than truckload and truckload services consisting of regular and expedited.

We provide a full service concept in each of the fields. We source the best transportation available to match your specific transportation requirements. We offer a customized service, dedicated to quality and excellence, by using either single driver or dedicated driver teams, depending on the demand. When critical deadlines are of paramount importance, our clients depend on Freightworld's expedited services!

Excluding day of pickup
\*LTL = Less than truckload
\*\*TL = Truckload

Excluding day of pickup
\*\*TL = Truckload

Same day, next day and second day air freight available between all major points in Canada.