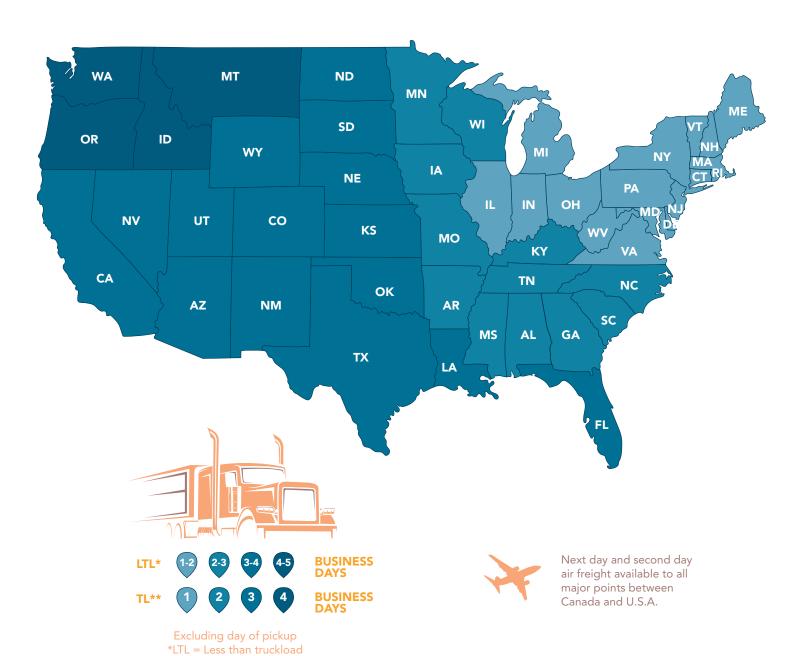

#### **Better Service With Reduced Handling**

FREIGHTWORLD provides direct, nonstop, point-to-point less than truckload and truckload services within Canada and between Canada/USA across our 50 state transportation network. These shipments do not get handled more than once, thus representing a direct load and go operation with no cross docking or duplicate handling.

Excluding day of pickup
\*LTL = Less than truckload
\*\*TL = Truckload

Excluding day of pickup
\*\*TL = Truckload

Same day, next day and second day air freight available between all major points in Canada.

# Regular Trans-Border Service between Toronto, Canada and Continental U.S.A.

\*\*TL = Truckload

Emergency, direct drive services also available