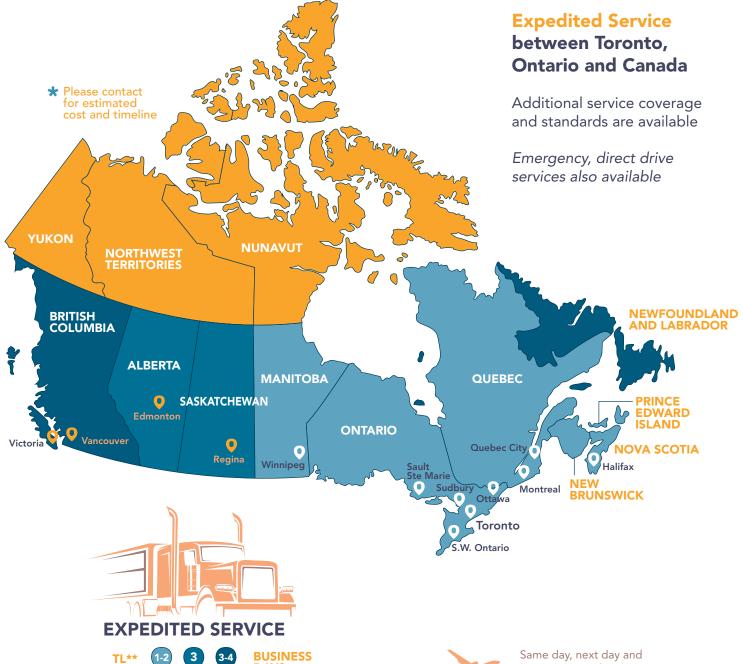

### Regular & Expedited Services

FREIGHTWORLD provides an over the road service across Canada and between Canada and the USA through its elite network of transportation alliances. We provide less than truckload and truckload services consisting of regular and expedited.

We provide a full service concept in each of the fields. We source the best transportation available to match your specific transportation requirements. We offer a customized service, dedicated to quality and excellence, by using either single driver or dedicated driver teams, depending on the demand. When critical deadlines are of paramount importance, our clients depend on Freightworld's expedited services!

Excluding day of pickup
\*LTL = Less than truckload
\*\*TL = Truckload

Excluding day of pickup
\*\*TL = Truckload

Same day, next day and second day air freight available between all major points in Canada.